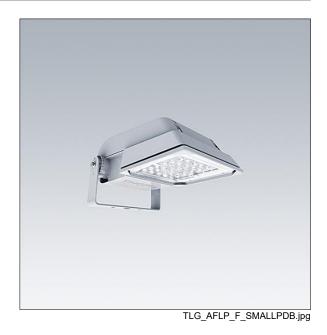

## Areaflood Pro

A compact, lightweight, general purpose LED area floodlight. With small body. driving 36 LEDs at 500mA with asymmetrical 40° light distribution. IP66, IK08, Class II electrical. Body: die-cast aluminium (EN AC-44300), Light grey 150 sanded textured (close to RAL9006).. Enclosure: 4mm thick toughened glass. Reversable mounting stirrup supplied, Driver programmed for constant light output. Complete with 4000K LED.