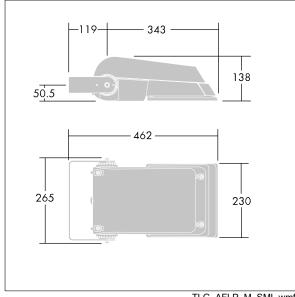

Not compatible with UrbaSens systems.

Dimensions: 462 x 265 x 139 mm Luminaire input power: 55 W Luminaire luminous flux: 8731 lm Luminaire efficacy: 159 lm/W

Weight: 6.24 kg Scx: 0.05 m<sup>2</sup>

TLG\_AFLP\_M\_SML.wmf