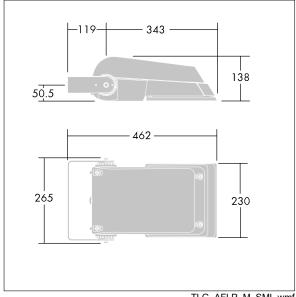

Not compatible with UrbaSens systems.

Dimensions: 462 x 265 x 139 mm Luminaire input power: 55 W Luminaire luminous flux: 8731 lm Luminaire efficacy: 159 lm/W

Weight: 6.24 kg Scx: 0.05 m<sup>2</sup>

TLG\_AFLP\_M\_SML.wmf