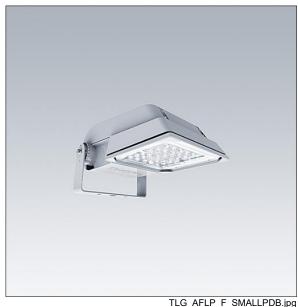

## Areaflood Pro

A compact, lightweight, general purpose LED area floodlight. With small body. driving 36 LEDs at 500mA with asymmetrical 40° light distribution. IP66, IK08, Class II electrical. Body: die-cast aluminium (EN AC-44300), Light grey 150 sanded textured (close to RAL9006).. Enclosure: 4mm thick toughened glass. Reversable mounting stirrup supplied, Driver programmed for constant light output. Complete with 4000K LED.