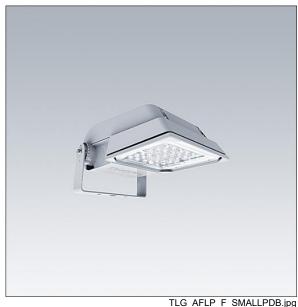

## Areaflood Pro

A compact, lightweight, general purpose LED area floodlight. With small body. driving 36 LEDs at 500mA with asymmetrical 50° light distribution. IP66, IK08, Class I electrical. Body: die-cast aluminium (EN AC-44300), Light grey 150 sanded textured (close to RAL9006).. Enclosure: 4mm thick toughened glass. Reversable mounting stirrup supplied, Driver programmed for constant light output. Complete with 4000K LED.