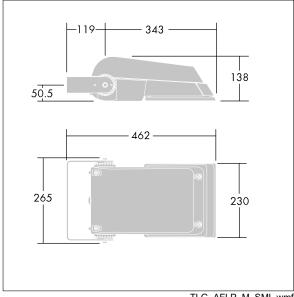

Not compatible with UrbaSens systems.

Dimensions: 462 x 265 x 139 mm Luminaire input power: 55 W Luminaire luminous flux: 8495 lm Luminaire efficacy: 154 lm/W

Weight: 6.22 kg Scx: 0.05 m<sup>2</sup>

TLG\_AFLP\_M\_SML.wmf