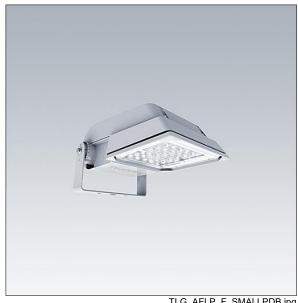

## Areaflood Pro

A compact, lightweight, general purpose LED area floodlight. With small body. driving 36 LEDs at 500mA with asymmetrical 50° light distribution. IP66, IK08, Class I electrical. Body: die-cast aluminium (EN AC-44300), Light grey 150 sanded textured (close to RAL9006).. Enclosure: 4mm thick toughened glass. Reversable mounting stirrup supplied, Driver programmed for constant light output. Complete with 4000K LED.

Not compatible with UrbaSens systems.

Dimensions: 462 x 265 x 139 mm Luminaire input power: 55 W Luminaire luminous flux: 8495 lm Luminaire efficacy: 154 lm/W

Weight: 6.22 kg Scx: 0.05 m<sup>2</sup>

TLG AFLP F SMALLPDB.jpg