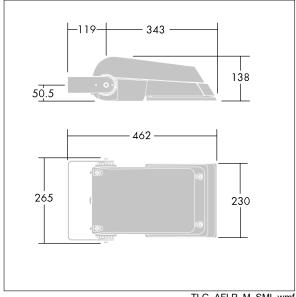

Not compatible with UrbaSens systems.

Dimensions: 462 x 265 x 139 mm Luminaire input power: 55 W Luminaire luminous flux: 8495 lm Luminaire efficacy: 154 lm/W

Weight: 6.22 kg Scx: 0.05 m<sup>2</sup>

TLG AFLP F SMALLPDB.jpg