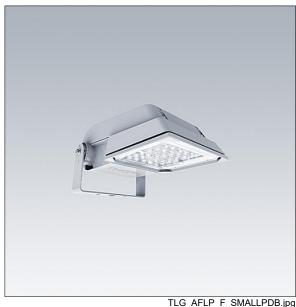

## Areaflood Pro

A compact, lightweight, general purpose LED area floodlight. With small body. driving 36 LEDs at 500mA with asymmetrical 50° light distribution. IP66, IK08, Class II electrical. Body: die-cast aluminium (EN AC-44300), Light grey 150 sanded textured (close to RAL9006).. Enclosure: 4mm thick toughened glass. Reversable mounting stirrup supplied, Driver programmed for constant light output. Complete with 4000K LED.