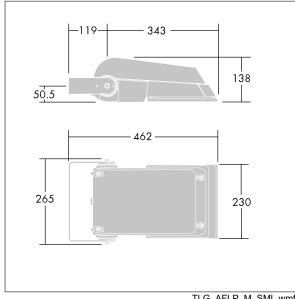

Not compatible with UrbaSens systems.

Dimensions: 462 x 265 x 139 mm Luminaire input power: 55 W Luminaire luminous flux: 8495 lm Luminaire efficacy: 154 lm/W

Weight: 6.24 kg Scx: 0.05 m<sup>2</sup>

TLG\_AFLP\_M\_SML.wmf