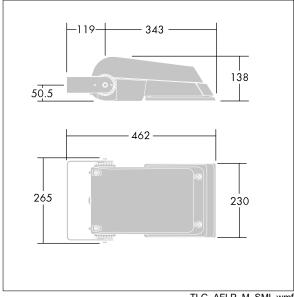

Not compatible with UrbaSens systems.

Dimensions: 462 x 265 x 139 mm Luminaire input power: 55 W Luminaire luminous flux: 8495 lm Luminaire efficacy: 154 lm/W

Weight: 6.24 kg Scx: 0.05 m<sup>2</sup>

TLG\_AFLP\_M\_SML.wmf