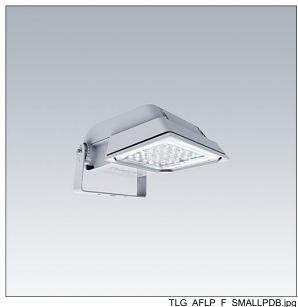

## Areaflood Pro

A compact, lightweight, general purpose LED area floodlight. With small body. driving 36 LEDs at 500mA with asymmetrical 50° light distribution. IP66, IK08, Class II electrical. Body: die-cast aluminium (EN AC-44300), Light grey 150 sanded textured (close to RAL9006).. Enclosure: 4mm thick toughened glass. Reversable mounting stirrup supplied, Driver programmed for constant light output. Complete with 4000K LED.