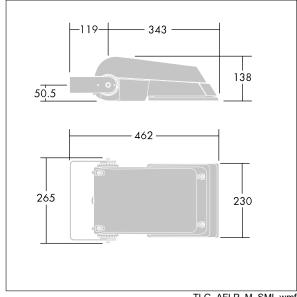

Not compatible with UrbaSens systems.

Dimensions: 462 x 265 x 139 mm Luminaire input power: 55 W Luminaire luminous flux: 8605 lm Luminaire efficacy: 156 lm/W

Weight: 6.22 kg Scx: 0.05 m<sup>2</sup>

TLG\_AFLP\_M\_SML.wmf