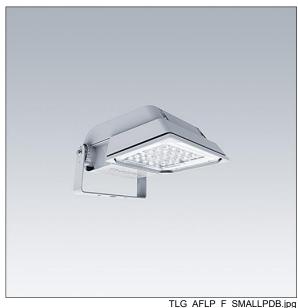

## Areaflood Pro

A compact, lightweight, general purpose LED area floodlight. With small body. driving 36 LEDs at 500mA with asymmetrical 60° light distribution. IP66, IK08, Class I electrical. Body: die-cast aluminium (EN AC-44300), Light grey 150 sanded textured (close to RAL9006).. Enclosure: 4mm thick toughened glass. Reversable mounting stirrup supplied, Driver programmed for constant light output. Complete with 4000K LED.