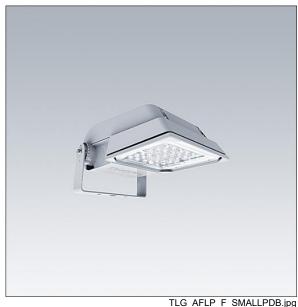

## Areaflood Pro

A compact, lightweight, general purpose LED area floodlight. With small body. driving 36 LEDs at 500mA with asymmetrical 60° light distribution. IP66, IK08, Class II electrical. Body: die-cast aluminium (EN AC-44300), Light grey 150 sanded textured (close to RAL9006).. Enclosure: 4mm thick toughened glass. Reversable mounting stirrup supplied, Driver programmed for constant light output. Complete with 4000K LED.