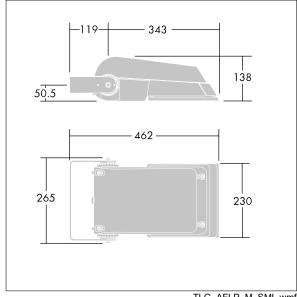

Not compatible with UrbaSens systems.

Dimensions: 462 x 265 x 139 mm Luminaire input power: 55 W Luminaire luminous flux: 8605 lm Luminaire efficacy: 156 lm/W

Weight: 6.24 kg Scx: 0.05 m<sup>2</sup>

TLG\_AFLP\_M\_SML.wmf