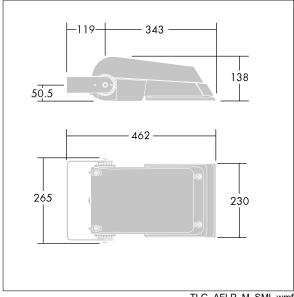

Not compatible with UrbaSens systems.

Dimensions: 462 x 265 x 139 mm Luminaire input power: 55 W Luminaire luminous flux: 8605 lm Luminaire efficacy: 156 lm/W

Weight: 6.24 kg Scx: 0.05 m<sup>2</sup>

TLG\_AFLP\_M\_SML.wmf