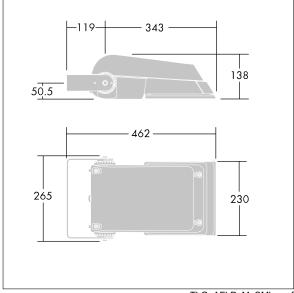

Not compatible with UrbaSens systems.

Dimensions: 462 x 265 x 139 mm Luminaire input power: 55 W Luminaire luminous flux: 8651 lm Luminaire efficacy: 157 lm/W

Weight: 6.22 kg Scx: 0.05 m<sup>2</sup>

TLG\_AFLP\_M\_SML.wmf