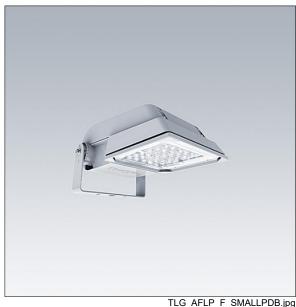

## Areaflood Pro

A compact, lightweight, general purpose LED area floodlight. With small body. driving 36 LEDs at 500mA with Extra Wide Road light distribution. IP66, IK08, Class I electrical. Body: die-cast aluminium (EN AC-44300), Light grey 150 sanded textured (close to RAL9006).. Enclosure: 4mm thick toughened glass. Reversable mounting stirrup supplied, Driver programmed for constant light output. Complete with 4000K LED.