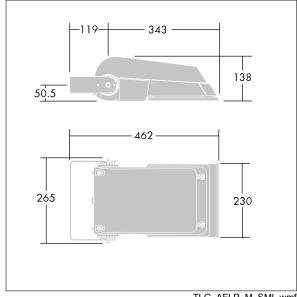

Not compatible with UrbaSens systems.

Dimensions: 462 x 265 x 139 mm Luminaire input power: 55 W Luminaire luminous flux: 8651 lm Luminaire efficacy: 157 lm/W

Weight: 6.24 kg Scx: 0.05 m<sup>2</sup>

TLG AFLP F SMALLPDB.jpg