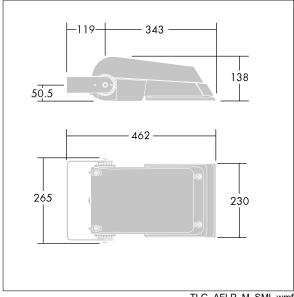

Not compatible with UrbaSens systems.

Dimensions: 462 x 265 x 139 mm Luminaire input power: 55 W Luminaire luminous flux: 8651 lm Luminaire efficacy: 157 lm/W

Weight: 6.24 kg Scx: 0.05 m<sup>2</sup>

TLG\_AFLP\_M\_SML.wmf