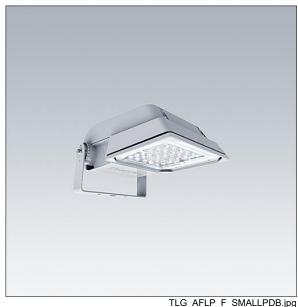

## Areaflood Pro

A compact, lightweight, general purpose LED area floodlight. With small body. driving 36 LEDs at 500mA with Extra Wide Road light distribution. IP66, IK08, Class II electrical. Body: die-cast aluminium (EN AC-44300), Light grey 150 sanded textured (close to RAL9006).. Enclosure: 4mm thick toughened glass. Reversable mounting stirrup supplied, Driver programmed for constant light output. Complete with 4000K LED.