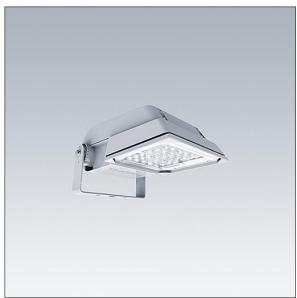

## Areaflood Pro

A compact, lightweight, general purpose LED area floodlight. With small body. driving 36 LEDs at 500mA with Wide Road light distribution. IP66, IK08, Class I electrical. Body: die-cast aluminium (EN AC-44300), Light grey 150 sanded textured (close to RAL9006).. Enclosure: 4mm thick toughened glass. Reversable mounting stirrup supplied, Driver programmed for constant light output. Complete with 4000K LED.