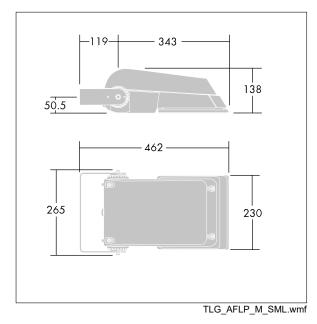

Not compatible with UrbaSens systems.

Dimensions: 462 x 265 x 139 mm Luminaire input power: 55 W Luminaire luminous flux: 8698 lm Luminaire efficacy: 158 lm/W Weight: 6.22 kg Scx: 0.05 m<sup>2</sup>

IHO