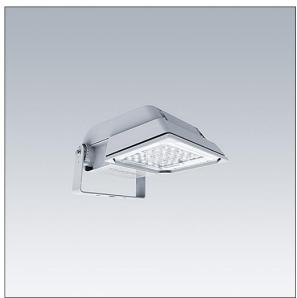

#### Areaflood Pro

A compact, lightweight, general purpose LED area floodlight. With small body. driving 36 LEDs at 500mA with Wide Road light distribution. IP66, IK08, Class I electrical. Body: die-cast aluminium (EN AC-44300), Light grey 150 sanded textured (close to RAL9006).. Enclosure: 4mm thick toughened glass. Reversable mounting stirrup supplied, Driver programmed for constant light output. Complete with 4000K LED.

Not compatible with UrbaSens systems.

Dimensions: 462 x 265 x 139 mm Luminaire input power: 55 W Luminaire luminous flux: 8698 lm Luminaire efficacy: 158 lm/W Weight: 6.22 kg Scx: 0.05 m<sup>2</sup>

IHO