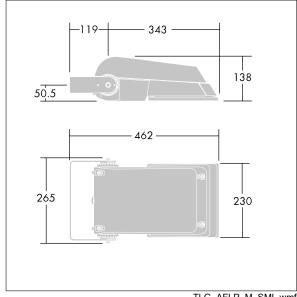

Not compatible with UrbaSens systems.

Dimensions: 462 x 265 x 139 mm Luminaire input power: 55 W Luminaire luminous flux: 8698 lm Luminaire efficacy: 158 lm/W

Weight: 6.24 kg Scx: 0.05 m<sup>2</sup>

TLG\_AFLP\_M\_SML.wmf