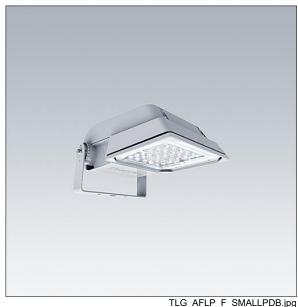

## Areaflood Pro

A compact, lightweight, general purpose LED area floodlight. With small body. driving 36 LEDs at 500mA with Wide Road light distribution. IP66, IK08, Class II electrical. Body: die-cast aluminium (EN AC-44300), Light grey 150 sanded textured (close to RAL9006).. Enclosure: 4mm thick toughened glass. Reversable mounting stirrup supplied, Driver programmed for constant light output. Complete with 4000K LED.