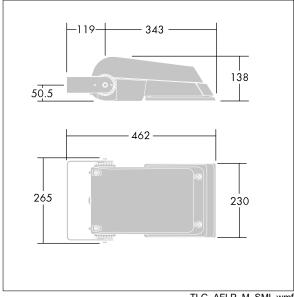

Not compatible with UrbaSens systems.

Dimensions: 462 x 265 x 139 mm Luminaire input power: 55 W Luminaire luminous flux: 8698 lm Luminaire efficacy: 158 lm/W

Weight: 6.24 kg Scx: 0.05 m<sup>2</sup>

TLG\_AFLP\_M\_SML.wmf