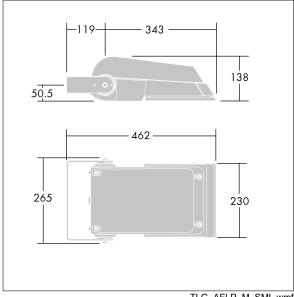

Dimensions: 462 x 265 x 139 mm Luminaire input power: 55 W Luminaire luminous flux: 8731 lm Luminaire efficacy: 159 lm/W

Weight: 6.3 kg Scx: 0.05 m<sup>2</sup>

TLG\_AFLP\_M\_SML.wmf

This product contains light sources of energy efficiency class E.