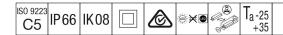

## Areaflood Pro

A compact, lightweight, general purpose LED area floodlight. With small body. driving 36 LEDs at 500mA with asymmetrical 40° light distribution. IP66, IK08, Class II electrical. Body: die-cast aluminium (EN AC-44300), Light grey 150 sanded textured (close to RAL9006).. Enclosure: 4mm thick toughened glass. Reversable mounting stirrup supplied, Complete with 4000K LED.