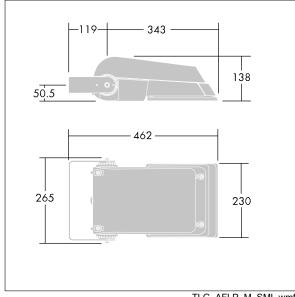

Dimensions: 462 x 265 x 139 mm Luminaire input power: 55 W Luminaire luminous flux: 8495 lm Luminaire efficacy: 154 lm/W

Weight: 6.23 kg Scx: 0.05 m<sup>2</sup>

TLG\_AFLP\_M\_SML.wmf

This product contains light sources of energy efficiency class E.