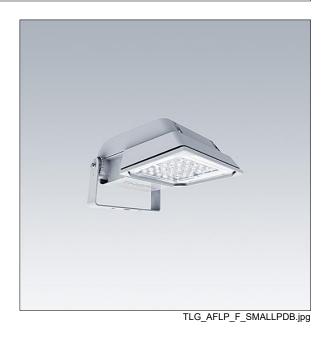

## Areaflood Pro

A compact, lightweight, general purpose LED area floodlight. With small body. driving 36 LEDs at 500mA with asymmetrical 50° light distribution. IP66, IK08, Class II electrical. Body: die-cast aluminium (EN AC-44300), Light grey 150 sanded textured (close to RAL9006).. Enclosure: 4mm thick toughened glass. Reversable mounting stirrup supplied, Complete with 4000K LED.