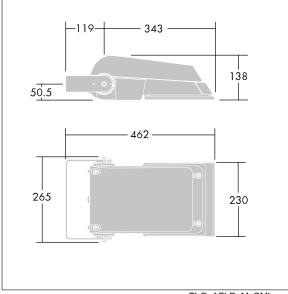

Dimensions: 462 x 265 x 139 mm Luminaire input power: 55 W Luminaire luminous flux: 8495 lm Luminaire efficacy: 154 lm/W Weight: 6.23 kg Scx: 0.05 m<sup>2</sup>

TLG\_AFLP\_F\_SMALLPDB.jpg

TLG\_AFLP\_M\_SML.wmf