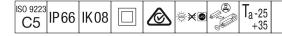

#### Areaflood Pro

A compact, lightweight, general purpose LED area floodlight. With small body. driving 36 LEDs at 500mA with asymmetrical 50° light distribution. IP66, IK08, Class II electrical. Body: die-cast aluminium (EN AC-44300), Light grey 150 sanded textured (close to RAL9006).. Enclosure: 4mm thick toughened glass. Reversable mounting stirrup supplied, Complete with 4000K LED.