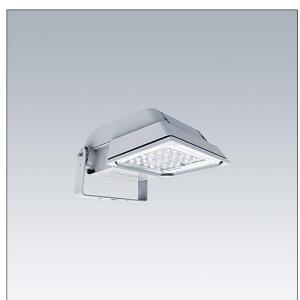

## Areaflood Pro

A compact, lightweight, general purpose LED area floodlight. With small body. driving 36 LEDs at 500mA with Extra Wide Road light distribution. IP66, IK08, Class II electrical. Body: die-cast aluminium (EN AC-44300), Light grey 150 sanded textured (close to RAL9006).. Enclosure: 4mm thick toughened glass. Reversable mounting stirrup supplied, Complete with 4000K LED.