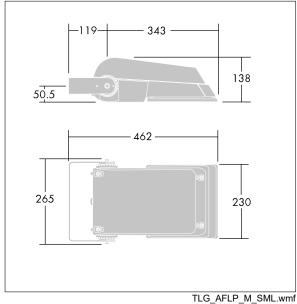

Dimensions: 462 x 265 x 139 mm Luminaire input power: 55 W Luminaire luminous flux: 8651 lm Luminaire efficacy: 157 lm/W Weight: 6.23 kg Scx: 0.05 m<sup>2</sup>

|H()

TLG\_AFLP\_F\_SMALLPDB.jpg

This product contains light sources of energy efficiency class E.