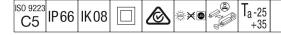

## Areaflood Pro

A compact, lightweight, general purpose LED area floodlight. With small body. driving 36 LEDs at 500mA with Extra Wide Road light distribution. IP66, IK08, Class II electrical. Body: die-cast aluminium (EN AC-44300), Light grey 150 sanded textured (close to RAL9006).. Enclosure: 4mm thick toughened glass. Reversable mounting stirrup supplied, Complete with 4000K LED.