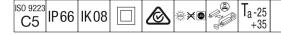

#### Areaflood Pro

A compact, lightweight, general purpose LED area floodlight. With small body. driving 36 LEDs at 500mA with Extra Wide Road light distribution. IP66, IK08, Class II electrical. Body: die-cast aluminium (EN AC-44300), Light grey 150 sanded textured (close to RAL9006).. Enclosure: 4mm thick toughened glass. Reversable mounting stirrup supplied, Complete with 4000K LED.

Dimensions: 462 x 265 x 139 mm Luminaire input power: 55 W Luminaire luminous flux: 8651 lm Luminaire efficacy: 157 lm/W Weight: 6.23 kg Scx: 0.05 m<sup>2</sup>

|H()

TLG\_AFLP\_F\_SMALLPDB.jpg

This product contains light sources of energy efficiency class E.

All values marked with an \* are rated values. Thorn uses tried and tested components from leading suppliers, however there may be isolated instances of technology-related failures of individual LEDs during the rated product lifetime. International standards set the tolerance in initial flux and connected load at ±10%. Unless stated otherwise, the values apply to an ambient temperature of 25°C.