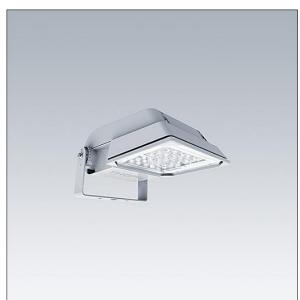

#### Areaflood Pro

A compact, lightweight, general purpose LED area floodlight. With small body. driving 36 LEDs at 500mA with Extra Wide Road light distribution. IP66, IK08, Class II electrical. Body: die-cast aluminium (EN AC-44300), Light grey 150 sanded textured (close to RAL9006).. Enclosure: 4mm thick toughened glass. Reversable mounting stirrup supplied, Complete with 4000K LED.