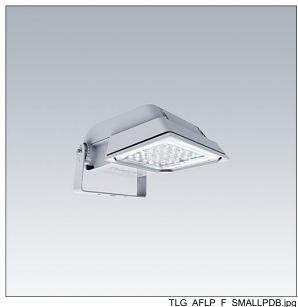

## Areaflood Pro

A compact, lightweight, general purpose LED area floodlight. With small body. driving 36 LEDs at 500mA with Wide Road light distribution. IP66, IK08, Class II electrical. Body: die-cast aluminium (EN AC-44300), Light grey 150 sanded textured (close to RAL9006).. Enclosure: 4mm thick toughened glass. Reversable mounting stirrup supplied, Complete with 4000K LED.