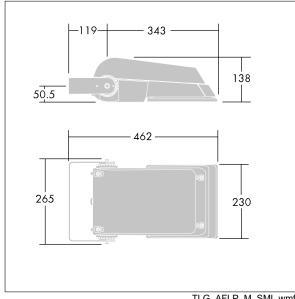

Dimensions: 462 x 265 x 139 mm Luminaire input power: 55 W Luminaire luminous flux: 8698 lm Luminaire efficacy: 158 lm/W

Weight: 6.23 kg Scx: 0.05 m<sup>2</sup>

TLG\_AFLP\_M\_SML.wmf

This product contains light sources of energy efficiency class E.