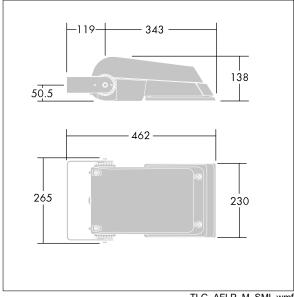

Dimensions: 462 x 265 x 139 mm Luminaire input power: 55 W Luminaire luminous flux: 8698 lm Luminaire efficacy: 158 lm/W

Weight: 6.23 kg Scx: 0.05 m<sup>2</sup>

TLG\_AFLP\_M\_SML.wmf

This product contains light sources of energy efficiency class E.