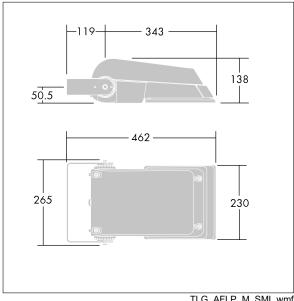

Dimensions: 462 x 265 x 139 mm Luminaire input power: 55 W Luminaire luminous flux: 8731 lm Luminaire efficacy: 159 lm/W

Weight: 6.3 kg Scx: 0.05 m<sup>2</sup>

TLG\_AFLP\_M\_SML.wmf

This product contains light sources of energy efficiency class E.