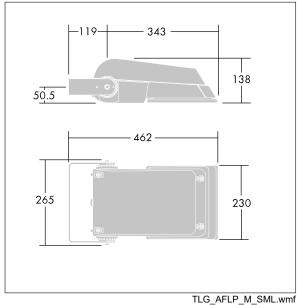

Dimensions: 462 x 265 x 139 mm Luminaire input power: 55 W Luminaire luminous flux: 8731 lm Luminaire efficacy: 159 lm/W Weight: 6.3 kg Scx: 0.05 m<sup>2</sup>

|H()

TLG\_AFLP\_F\_SMALLPDB.jpg

This product contains light sources of energy efficiency class E.