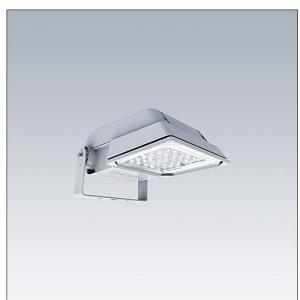

#### Areaflood Pro

A compact, lightweight, general purpose LED area floodlight. With small body. driving 36 LEDs at 500mA with asymmetrical 40° light distribution. IP66, IK08, Class I electrical. Body: die-cast aluminium (EN AC-44300), Light grey 150 sanded textured (close to RAL9006).. Enclosure: 4mm thick toughened glass. Reversable mounting stirrup supplied, Complete with 4000K LED.