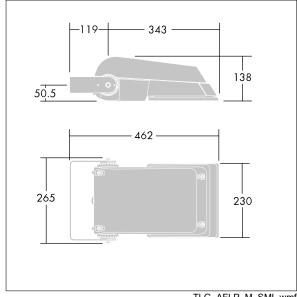

Dimensions: 462 x 265 x 139 mm Luminaire input power: 55 W Luminaire luminous flux: 8495 lm Luminaire efficacy: 154 lm/W

Weight: 6.2 kg Scx: 0.05 m<sup>2</sup>

TLG\_AFLP\_M\_SML.wmf

This product contains light sources of energy efficiency class E.