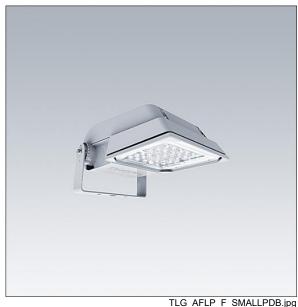

## Areaflood Pro

A compact, lightweight, general purpose LED area floodlight. With small body. driving 36 LEDs at 500mA with asymmetrical 50° light distribution. IP66, IK08, Class I electrical. Body: die-cast aluminium (EN AC-44300), Light grey 150 sanded textured (close to RAL9006).. Enclosure: 4mm thick toughened glass. Reversable mounting stirrup supplied, Complete with 4000K LED.