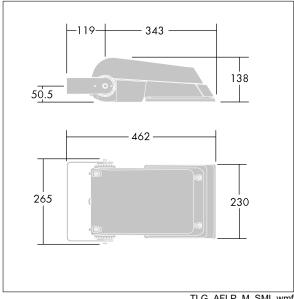

Dimensions: 462 x 265 x 139 mm Luminaire input power: 55 W Luminaire luminous flux: 8495 lm Luminaire efficacy: 154 lm/W

Weight: 6.2 kg Scx: 0.05 m<sup>2</sup>

TLG\_AFLP\_M\_SML.wmf

This product contains light sources of energy efficiency class E.