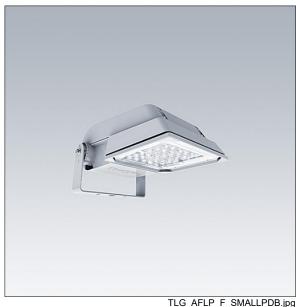

## Areaflood Pro

A compact, lightweight, general purpose LED area floodlight. With small body. driving 36 LEDs at 500mA with asymmetrical 50° light distribution. IP66, IK08, Class I electrical. Body: die-cast aluminium (EN AC-44300), Light grey 150 sanded textured (close to RAL9006).. Enclosure: 4mm thick toughened glass. Reversable mounting stirrup supplied, Complete with 4000K LED.