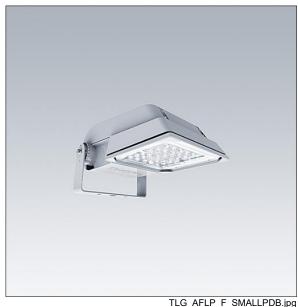

## Areaflood Pro

A compact, lightweight, general purpose LED area floodlight. With small body. driving 36 LEDs at 500mA with asymmetrical 60° light distribution. IP66, IK08, Class I electrical. Body: die-cast aluminium (EN AC-44300), Light grey 150 sanded textured (close to RAL9006).. Enclosure: 4mm thick toughened glass. Reversable mounting stirrup supplied, Complete with 4000K LED.