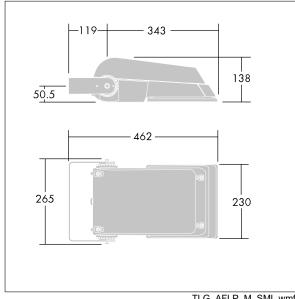

Dimensions: 462 x 265 x 139 mm Luminaire input power: 55 W Luminaire luminous flux: 8605 lm Luminaire efficacy: 156 lm/W

Weight: 6.2 kg Scx: 0.05 m<sup>2</sup>

TLG\_AFLP\_M\_SML.wmf

This product contains light sources of energy efficiency class E.