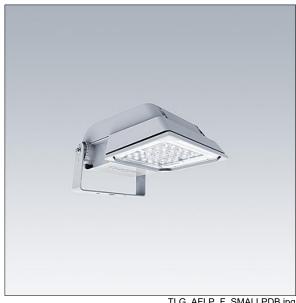

## Areaflood Pro

A compact, lightweight, general purpose LED area floodlight. With small body. driving 36 LEDs at 500mA with asymmetrical 60° light distribution. IP66, IK08, Class I electrical. Body: die-cast aluminium (EN AC-44300), Light grey 150 sanded textured (close to RAL9006).. Enclosure: 4mm thick toughened glass. Reversable mounting stirrup supplied, Complete with 4000K LED.

Dimensions: 462 x 265 x 139 mm Luminaire input power: 55 W Luminaire luminous flux: 8605 lm Luminaire efficacy: 156 lm/W

Weight: 6.2 kg Scx: 0.05 m<sup>2</sup>

TLG AFLP F SMALLPDB.jpg

TLG\_AFLP\_M\_SML.wmf