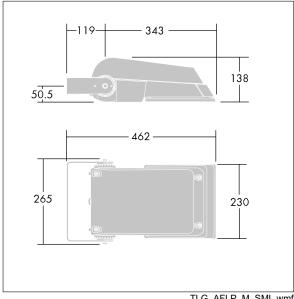

Dimensions: 462 x 265 x 139 mm Luminaire input power: 55 W Luminaire luminous flux: 8605 lm Luminaire efficacy: 156 lm/W

Weight: 6.2 kg Scx: 0.05 m<sup>2</sup>

TLG AFLP F SMALLPDB.jpg

TLG\_AFLP\_M\_SML.wmf