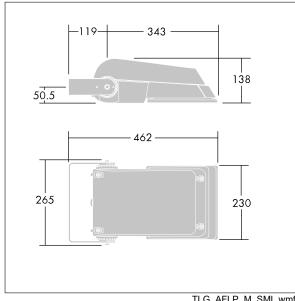

Dimensions: 462 x 265 x 139 mm Luminaire input power: 55 W Luminaire luminous flux: 8651 lm Luminaire efficacy: 157 lm/W

Weight: 6.2 kg Scx: 0.05 m<sup>2</sup>

TLG AFLP F SMALLPDB.jpg

TLG\_AFLP\_M\_SML.wmf