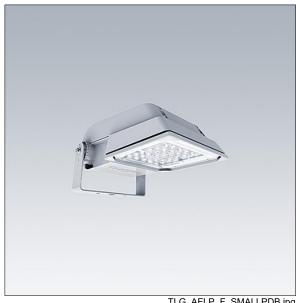

## Areaflood Pro

A compact, lightweight, general purpose LED area floodlight. With small body. driving 36 LEDs at 500mA with Extra Wide Road light distribution. IP66, IK08, Class I electrical. Body: die-cast aluminium (EN AC-44300), Light grey 150 sanded textured (close to RAL9006).. Enclosure: 4mm thick toughened glass. Reversable mounting stirrup Complete with 4000K LED. supplied,

Dimensions: 462 x 265 x 139 mm Luminaire input power: 55 W Luminaire luminous flux: 8651 lm Luminaire efficacy: 157 lm/W

Weight: 6.2 kg Scx: 0.05 m<sup>2</sup>

TLG AFLP F SMALLPDB.jpg

TLG\_AFLP\_M\_SML.wmf