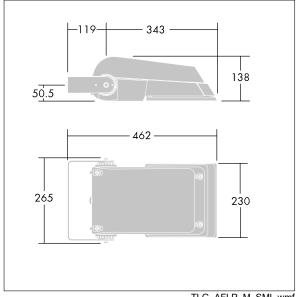

Dimensions: 462 x 265 x 139 mm Luminaire input power: 55 W Luminaire luminous flux: 8651 lm Luminaire efficacy: 157 lm/W

Weight: 6.2 kg Scx: 0.05 m<sup>2</sup>

TLG AFLP F SMALLPDB.jpg

TLG\_AFLP\_M\_SML.wmf