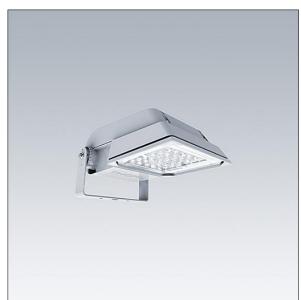

## Areaflood Pro

A compact, lightweight, general purpose LED area floodlight. With small body. driving 36 LEDs at 500mA with Wide Road light distribution. IP66, IK08, Class I electrical. Body: die-cast aluminium (EN AC-44300), Light grey 150 sanded textured (close to RAL9006).. Enclosure: 4mm thick toughened glass. Reversable mounting stirrup supplied, Complete with 4000K LED.