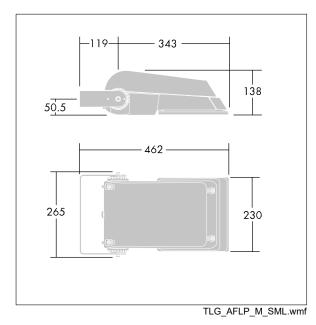

Dimensions: 462 x 265 x 139 mm Luminaire input power: 55 W Luminaire luminous flux: 8698 lm Luminaire efficacy: 158 lm/W Weight: 6.2 kg Scx: 0.05 m<sup>2</sup>

|H()

TLG\_AFLP\_F\_SMALLPDB.jpg

This product contains light sources of energy efficiency class E.