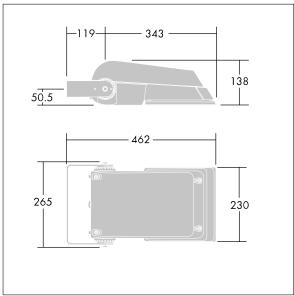

Dimensions: 462 x 265 x 139 mm Luminaire input power: 55 W Luminaire luminous flux: 8698 lm Luminaire efficacy: 158 lm/W

Weight: 6.2 kg Scx: 0.05 m<sup>2</sup>

TLG\_AFLP\_M\_SML.wmf

This product contains light sources of energy efficiency class E.