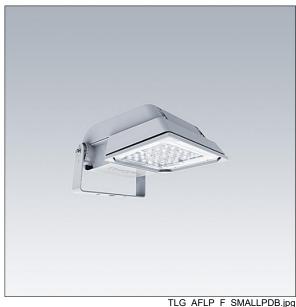

## Areaflood Pro

A compact, lightweight, general purpose LED area floodlight. With small body. driving 36 LEDs at 500mA with Wide Road light distribution. IP66, IK08, Class I electrical. Body: die-cast aluminium (EN AC-44300), Light grey 150 sanded textured (close to RAL9006).. Enclosure: 4mm thick toughened glass. Reversable mounting stirrup supplied, Complete with 4000K LED.