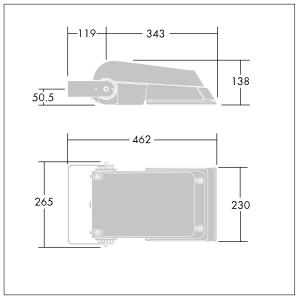

Not compatible with UrbaSens systems.

Dimensions: 462 x 265 x 139 mm Luminaire input power: 77 W Luminaire luminous flux: 11594 lm Luminaire efficacy: 151 lm/W

Weight: 6.3 kg Scx: 0.05 m<sup>2</sup>

TLG AFLP F SMALLPDB.jpg