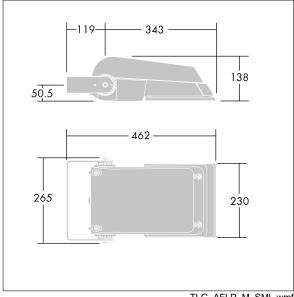

Not compatible with UrbaSens systems.

Dimensions: 462 x 265 x 139 mm Luminaire input power: 77 W Luminaire luminous flux: 11594 lm Luminaire efficacy: 151 lm/W

Weight: 6.3 kg Scx: 0.05 m<sup>2</sup>

TLG AFLP F SMALLPDB.jpg