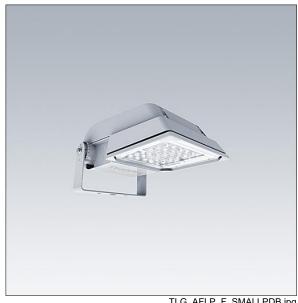

## Areaflood Pro

A compact, lightweight, general purpose LED area floodlight. With small body. driving 36 LEDs at 700mA with asymmetrical 40° light distribution. IP66, IK08, Class I electrical. Body: die-cast aluminium (EN AC-44300), Light grey 150 sanded textured (close to RAL9006).. Enclosure: 4mm thick toughened glass. Reversable mounting stirrup supplied, Complete with 4000K LED.

Not compatible with UrbaSens systems.

Dimensions: 462 x 265 x 139 mm Luminaire input power: 77 W Luminaire luminous flux: 11594 lm Luminaire efficacy: 151 lm/W

Weight: 6.3 kg Scx: 0.05 m<sup>2</sup>

TLG AFLP F SMALLPDB.jpg