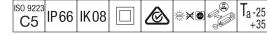

## Areaflood Pro

A compact, lightweight, general purpose LED area floodlight. With small body. driving 36 LEDs at 700mA with asymmetrical 40° light distribution. IP66, IK08, Class II electrical. Body: die-cast aluminium (EN AC-44300), Light grey 150 sanded textured (close to RAL9006).. Enclosure: 4mm thick toughened glass. Reversable mounting stirrup supplied, Complete with 4000K LED.

Not compatible with UrbaSens systems.

Dimensions: 462 x 265 x 139 mm Luminaire input power: 77 W Luminaire luminous flux: 11594 lm Luminaire efficacy: 151 lm/W Weight: 6.3 kg Scx: 0.05 m<sup>2</sup>

IH()