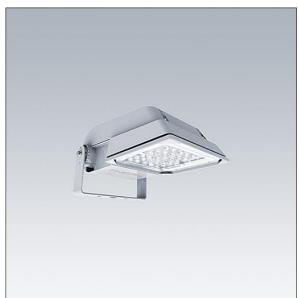

## Areaflood Pro

A compact, lightweight, general purpose LED area floodlight. With small body. driving 36 LEDs at 700mA with asymmetrical 40° light distribution. IP66, IK08, Class II electrical. Body: die-cast aluminium (EN AC-44300), Light grey 150 sanded textured (close to RAL9006).. Enclosure: 4mm thick toughened glass. Reversable mounting stirrup supplied, Complete with 4000K LED.