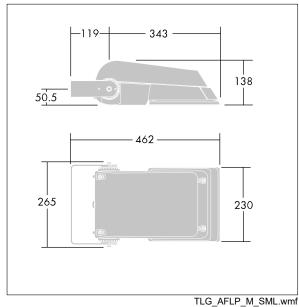

Not compatible with UrbaSens systems.

Dimensions: 462 x 265 x 139 mm Luminaire input power: 77 W Luminaire luminous flux: 11594 lm Luminaire efficacy: 151 lm/W Weight: 6.3 kg Scx: 0.05 m<sup>2</sup>

IH()