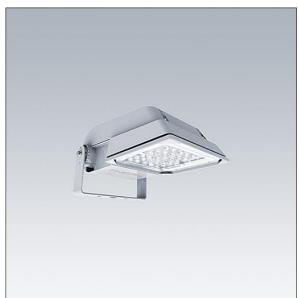

#### Areaflood Pro

A compact, lightweight, general purpose LED area floodlight. With small body. driving 36 LEDs at 700mA with asymmetrical 40° light distribution. IP66, IK08, Class II electrical. Body: die-cast aluminium (EN AC-44300), Light grey 150 sanded textured (close to RAL9006).. Enclosure: 4mm thick toughened glass. Reversable mounting stirrup supplied, Complete with 4000K LED.