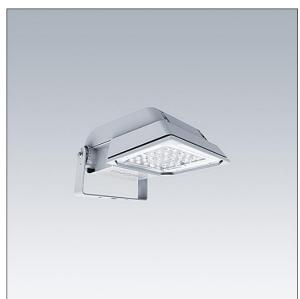

## Areaflood Pro

A compact, lightweight, general purpose LED area floodlight. With small body. driving 36 LEDs at 700mA with asymmetrical 50° light distribution. IP66, IK08, Class I electrical. Body: die-cast aluminium (EN AC-44300), Light grey 150 sanded textured (close to RAL9006).. Enclosure: 4mm thick toughened glass. Reversable mounting stirrup supplied, Complete with 4000K LED.

## **Areaflood Pro**

96644822 AFP S 36L70-740 A5 BS 3550 CL1 GY