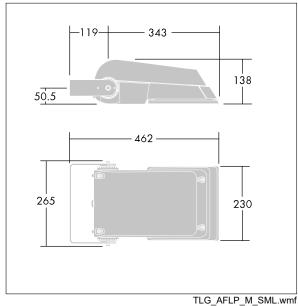

Not compatible with UrbaSens systems.

Dimensions: 462 x 265 x 139 mm Luminaire input power: 77 W Luminaire luminous flux: 11281 lm Luminaire efficacy: 147 lm/W Weight: 6.27 kg Scx: 0.05 m<sup>2</sup>

IH()