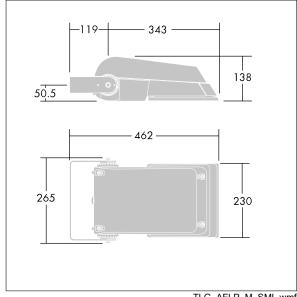

Not compatible with UrbaSens systems.

Dimensions: 462 x 265 x 139 mm Luminaire input power: 77 W Luminaire luminous flux: 11281 lm Luminaire efficacy: 147 lm/W

Weight: 6.29 kg Scx: 0.05 m<sup>2</sup>

TLG AFLP F SMALLPDB.jpg