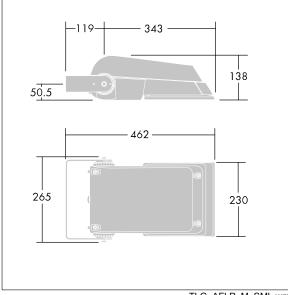

Not compatible with UrbaSens systems.

Dimensions: 462 x 265 x 139 mm Luminaire input power: 77 W Luminaire luminous flux: 11281 lm Luminaire efficacy: 147 lm/W Weight: 6.29 kg Scx: 0.05 m<sup>2</sup>

|H()