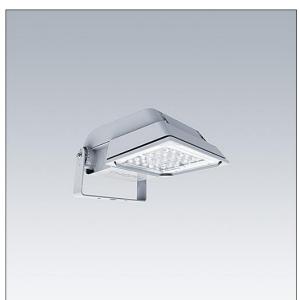

#### Areaflood Pro

A compact, lightweight, general purpose LED area floodlight. With small body. driving 36 LEDs at 700mA with asymmetrical 50° light distribution. IP66, IK08, Class II electrical. Body: die-cast aluminium (EN AC-44300), Light grey 150 sanded textured (close to RAL9006).. Enclosure: 4mm thick toughened glass. Reversable mounting stirrup supplied, Complete with 4000K LED.