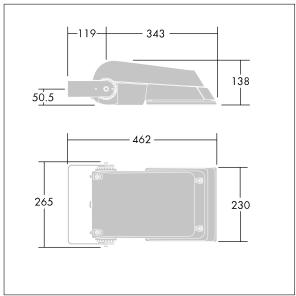

Not compatible with UrbaSens systems.

Dimensions: 462 x 265 x 139 mm Luminaire input power: 77 W Luminaire luminous flux: 11426 lm Luminaire efficacy: 148 lm/W

Weight: 6.27 kg Scx: 0.05 m<sup>2</sup>

TLG AFLP F SMALLPDB.jpg