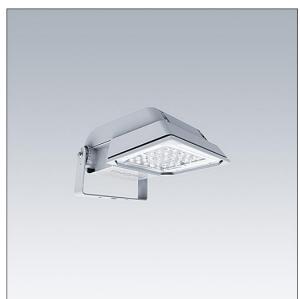

#### Areaflood Pro

A compact, lightweight, general purpose LED area floodlight. With small body. driving 36 LEDs at 700mA with asymmetrical 60° light distribution. IP66, IK08, Class I electrical. Body: die-cast aluminium (EN AC-44300), Light grey 150 sanded textured (close to RAL9006).. Enclosure: 4mm thick toughened glass. Reversable mounting stirrup supplied, Complete with 4000K LED.