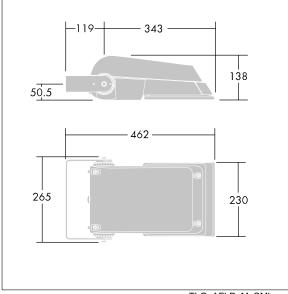

Not compatible with UrbaSens systems.

Dimensions: 462 x 265 x 139 mm Luminaire input power: 77 W Luminaire luminous flux: 11426 lm Luminaire efficacy: 148 lm/W Weight: 6.27 kg Scx: 0.05 m<sup>2</sup>

IH()