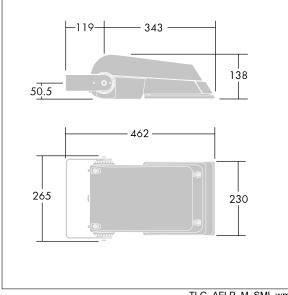

Not compatible with UrbaSens systems.

Dimensions: 462 x 265 x 139 mm Luminaire input power: 77 W Luminaire luminous flux: 11426 lm Luminaire efficacy: 148 lm/W Weight: 6.29 kg Scx: 0.05 m<sup>2</sup>

|H()