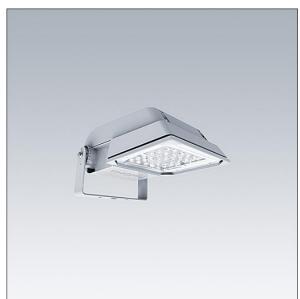

## Areaflood Pro

A compact, lightweight, general purpose LED area floodlight. With small body. driving 36 LEDs at 700mA with asymmetrical 60° light distribution. IP66, IK08, Class II electrical. Body: die-cast aluminium (EN AC-44300), Light grey 150 sanded textured (close to RAL9006).. Enclosure: 4mm thick toughened glass. Reversable mounting stirrup supplied, Complete with 4000K LED.