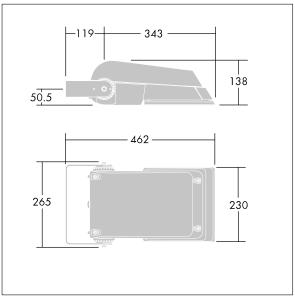

Not compatible with UrbaSens systems.

Dimensions: 462 x 265 x 139 mm Luminaire input power: 77 W Luminaire luminous flux: 11426 lm Luminaire efficacy: 148 lm/W

Weight: 6.29 kg Scx: 0.05 m<sup>2</sup>

TLG AFLP F SMALLPDB.jpg