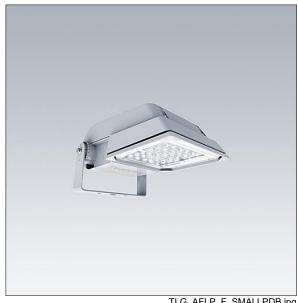

## Areaflood Pro

A compact, lightweight, general purpose LED area floodlight. With small body. driving 36 LEDs at 700mA with asymmetrical 60° light distribution. IP66, IK08, Class II electrical. Body: die-cast aluminium (EN AC-44300), Light grey 150 sanded textured (close to RAL9006).. Enclosure: 4mm thick toughened glass. Reversable mounting stirrup supplied, Complete with 4000K LED.

Not compatible with UrbaSens systems.

Dimensions: 462 x 265 x 139 mm Luminaire input power: 77 W Luminaire luminous flux: 11426 lm Luminaire efficacy: 148 lm/W

Weight: 6.29 kg Scx: 0.05 m<sup>2</sup>

TLG AFLP F SMALLPDB.jpg