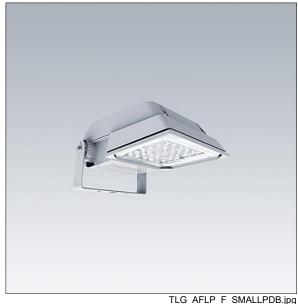

## Areaflood Pro

A compact, lightweight, general purpose LED area floodlight. With small body. driving 36 LEDs at 700mA with Wide Road light distribution. IP66, IK08, Class I electrical. Body: die-cast aluminium (EN AC-44300), Light grey 150 sanded textured (close to RAL9006).. Enclosure: 4mm thick toughened glass. Reversable mounting stirrup supplied, Complete with 4000K LED.