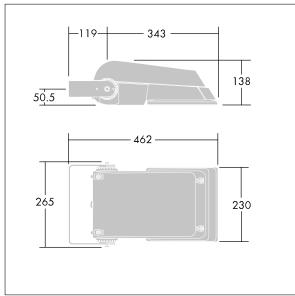

Not compatible with UrbaSens systems.

Dimensions: 462 x 265 x 139 mm Luminaire input power: 77 W Luminaire luminous flux: 11549 lm Luminaire efficacy: 150 lm/W

Weight: 6.27 kg Scx: 0.05 m<sup>2</sup>

TLG\_AFLP\_M\_SML.wmf