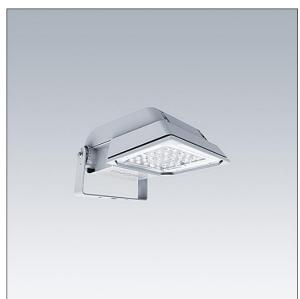

#### Areaflood Pro

A compact, lightweight, general purpose LED area floodlight. With small body. driving 36 LEDs at 700mA with Wide Road light distribution. IP66, IK08, Class I electrical. Body: die-cast aluminium (EN AC-44300), Light grey 150 sanded textured (close to RAL9006).. Enclosure: 4mm thick toughened glass. Reversable mounting stirrup supplied, Complete with 4000K LED.

## **Areaflood Pro**

96644828 AFP S 36L70-740 WR BS 3550 CL1 GY