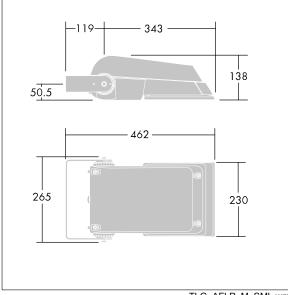

Not compatible with UrbaSens systems.

Dimensions: 462 x 265 x 139 mm Luminaire input power: 77 W Luminaire luminous flux: 11549 lm Luminaire efficacy: 150 lm/W Weight: 6.27 kg Scx: 0.05 m<sup>2</sup>

|H()