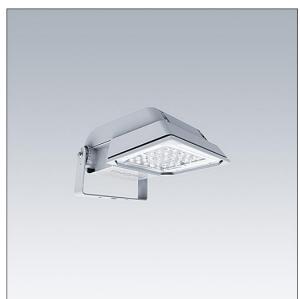

## Areaflood Pro

A compact, lightweight, general purpose LED area floodlight. With small body. driving 36 LEDs at 700mA with Wide Road light distribution. IP66, IK08, Class II electrical. Body: die-cast aluminium (EN AC-44300), Light grey 150 sanded textured (close to RAL9006).. Enclosure: 4mm thick toughened glass. Reversable mounting stirrup supplied, Complete with 4000K LED.