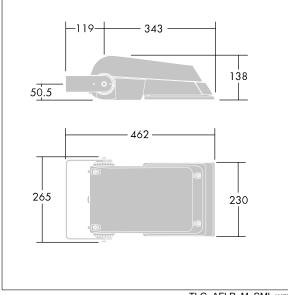

Not compatible with UrbaSens systems.

Dimensions: 462 x 265 x 139 mm Luminaire input power: 77 W Luminaire luminous flux: 11549 lm Luminaire efficacy: 150 lm/W Weight: 6.29 kg Scx: 0.05 m<sup>2</sup>

|H()