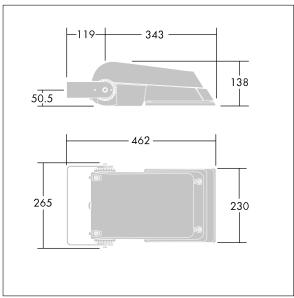

Not compatible with UrbaSens systems.

Dimensions: 462 x 265 x 139 mm Luminaire input power: 77 W Luminaire luminous flux: 11549 lm Luminaire efficacy: 150 lm/W

Weight: 6.29 kg Scx: 0.05 m<sup>2</sup>

TLG\_AFLP\_M\_SML.wmf