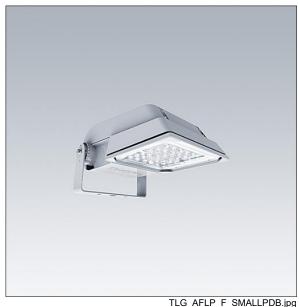

## Areaflood Pro

A compact, lightweight, general purpose LED area floodlight. With small body. driving 36 LEDs at 700mA with asymmetrical 40° light distribution. IP66, IK08, Class I electrical. Body: die-cast aluminium (EN AC-44300), Light grey 150 sanded textured (close to RAL9006).. Enclosure: 4mm thick toughened glass. Reversable mounting stirrup supplied, Equipped with Mini Photocell. Complete with 4000K LED.