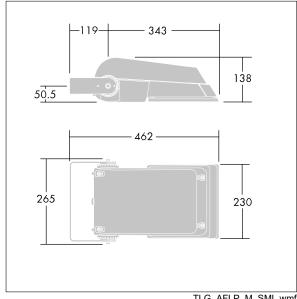

Not compatible with UrbaSens systems.

Dimensions: 462 x 265 x 139 mm Luminaire input power: 77 W Luminaire luminous flux: 11594 lm Luminaire efficacy: 151 lm/W

Weight: 6.37 kg Scx: 0.05 m<sup>2</sup>

TLG\_AFLP\_M\_SML.wmf