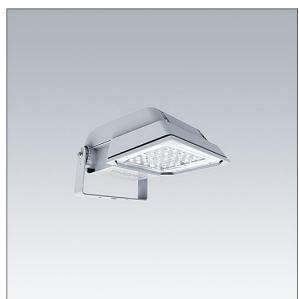

#### Areaflood Pro

A compact, lightweight, general purpose LED area floodlight. With small body. driving 36 LEDs at 700mA with asymmetrical 40° light distribution. IP66, IK08, Class I electrical. Body: die-cast aluminium (EN AC-44300), Light grey 150 sanded textured (close to RAL9006).. Enclosure: 4mm thick toughened glass. Reversable mounting stirrup supplied, Equipped with Mini Photocell. Complete with 4000K LED.