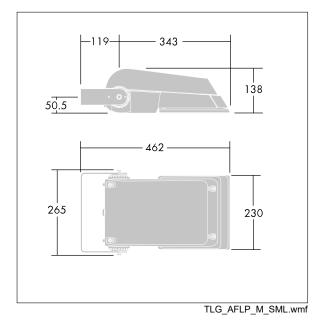

Not compatible with UrbaSens systems.

Dimensions: 462 x 265 x 139 mm Luminaire input power: 77 W Luminaire luminous flux: 11594 lm Luminaire efficacy: 151 lm/W Weight: 6.37 kg Scx: 0.05 m<sup>2</sup>

IH()